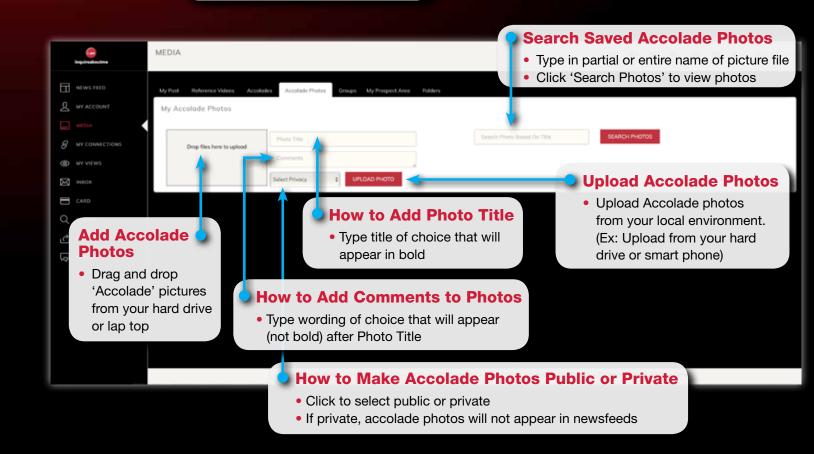

#### Accolade Videos and Photos

How to add and store Accolade videos and Accolade photos

How to make Accolade videos and Accolade photos public or private

#### Add Accolade Photos

 Drag and drop 'Accolade' pictures from your hard drive or lap top