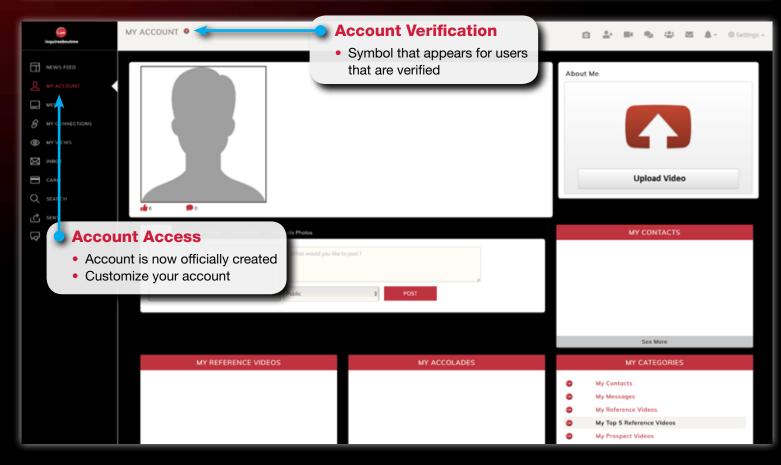

# **User Profile**

 All users can customized their accounts by uploading his/her self photo (Employee Prospects/ Student Prospects/Sports athletes), or business logo (Employer, University, Organization)

# Complete User Profile/About Me

• After users have completed their profile (Self photo or logo,

About Me video and bio, or Employer, University, or Organization About Me video and bio)

 Employee Prospects, Student Prospects, and Sports athletes can create a resume profile, and/or upload a resume or cover letter on file, or a hyperlink to a source of choice