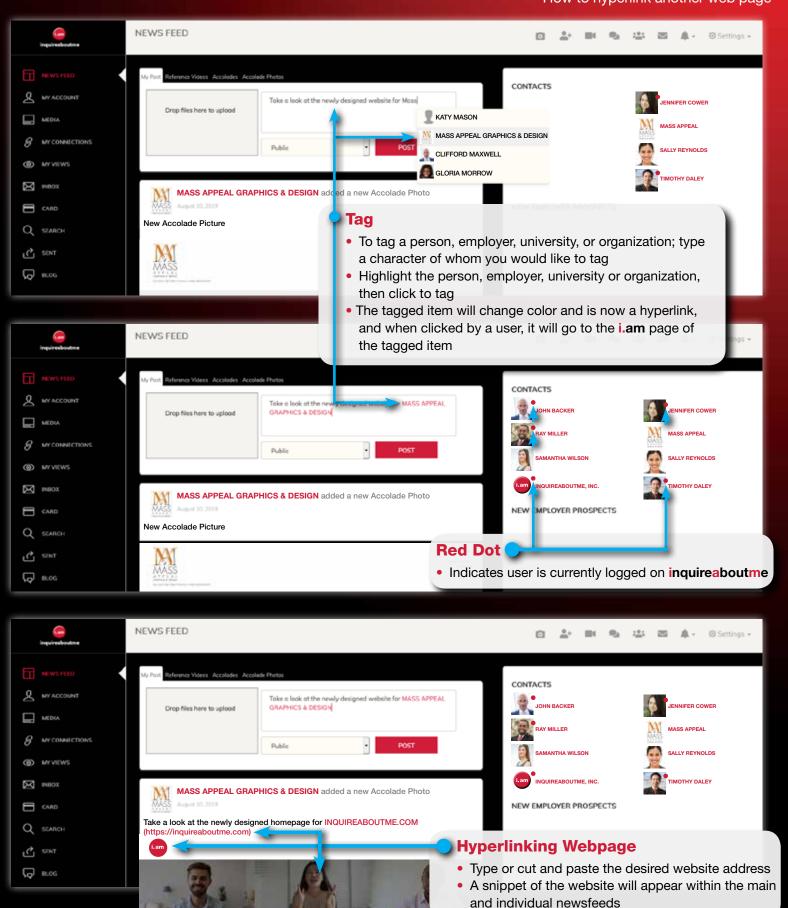

# Main Newsfeed

How to tag and hyperlink a person, employer, university or organization
How to hyperlink another web page

# User Individual Newsfeed

How to navigate a newsfeed for a person, employer, university or organization
 How individual powerfeeds appear before other years.