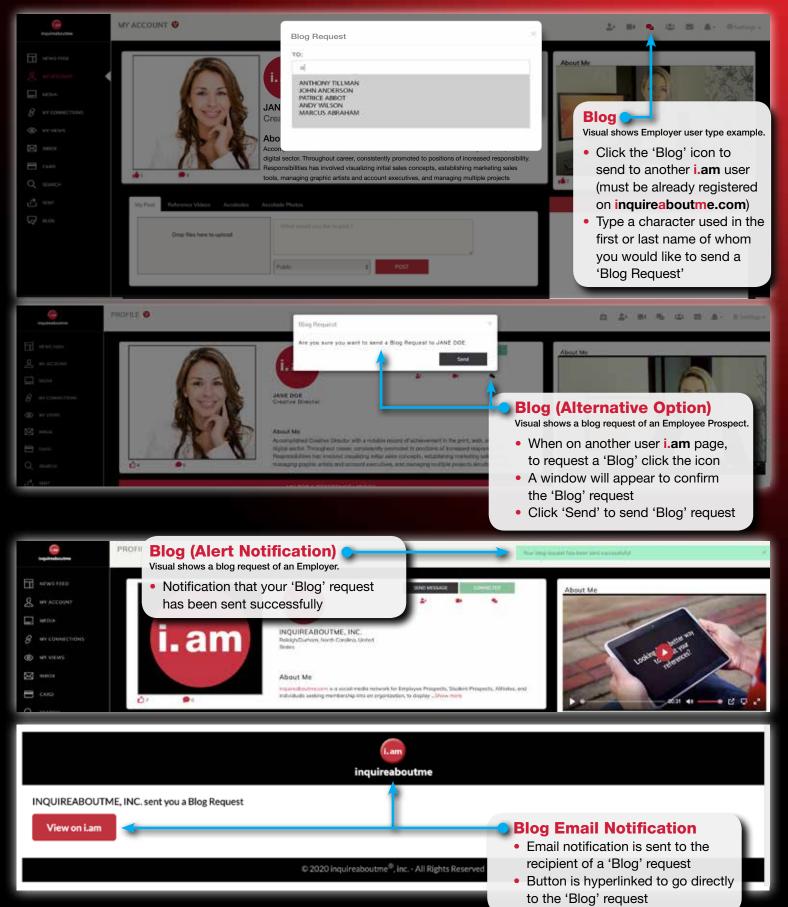

# Connect Request, Video Reference Request, Blog Request

• Grow your network and start seeing items flow through your Newsfeed by sending 1 of 3 requests:

• Connect Request, Video Reference Request or a Blog Request

# Connect Request, Video Reference Request, Blog Request

- Alternative option to send all 3 request types
- How all 3 request types appear before recipient

# Share Live Stream Accolade Videos

How to share a LIVE stream Accolade video with another user

How to post and save a LIVE stream Accolade video

 How to send a Blog Request (a comment about you (Employee Prospect, Student Prospect, Sport athlete), or a business (Employer), University, or Organization)