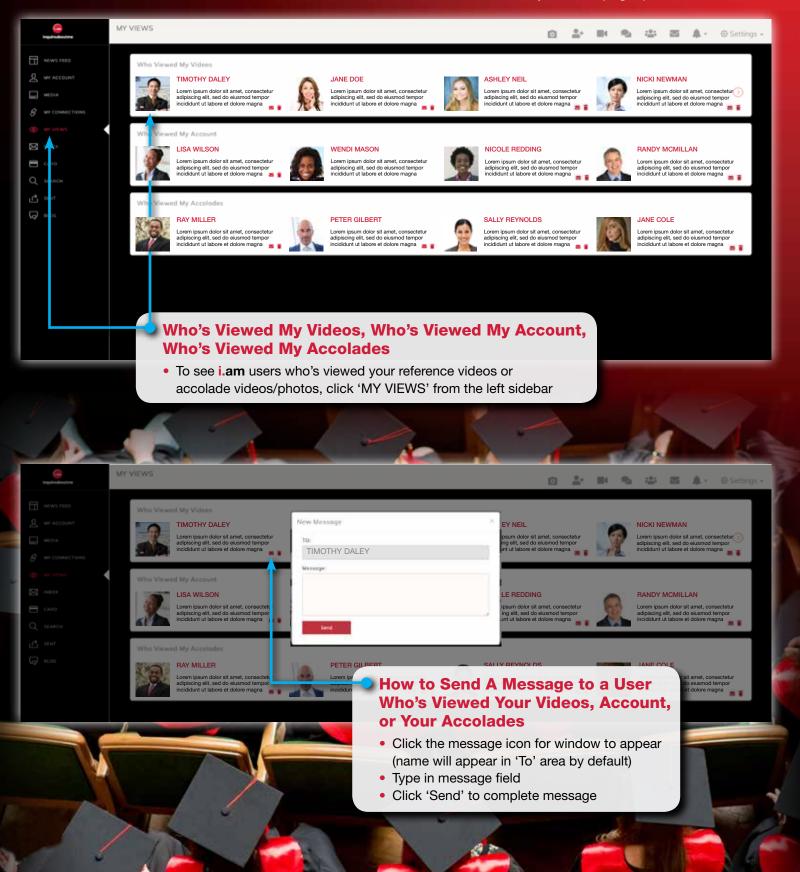

# Who's Viewed My Videos, Who's Viewed My Account, Who's Viewed My Accolades

• How to check i.am users who's viewed your i.am page, photos, and/or videos

How to search for other i.am users, by account types