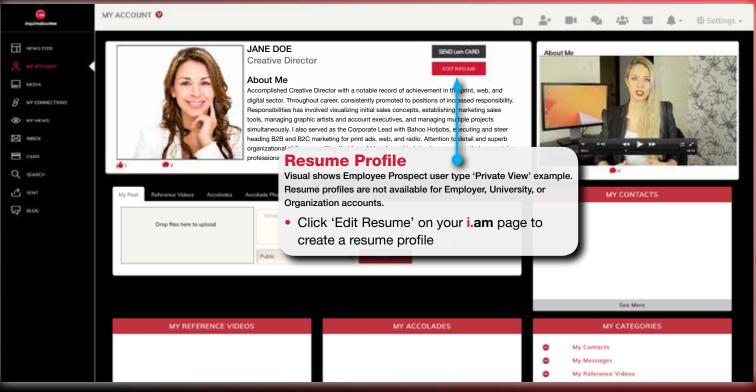

# Complete User Profile/About Me

• After users have completed their profile (Self photo or logo,

About Me video and bio, or Employer, University, or Organization About Me video and bio)

 Employee Prospects, Student Prospects, and Sports athletes can create a resume profile, and/or upload a resume or cover letter on file, or a hyperlink to a source of choice

link, Student Prospect - SAT link, Sports athlete - SAT link or/and NCAA Clearing House link

How to edit resume profile

How to add other materials (e.g. already created resume/cover letter) and hyperlinks (e.g. other social media)