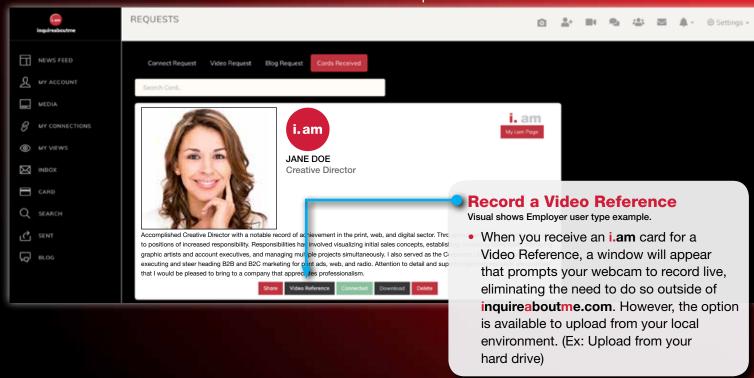

# **Video Reference Request**

• How to provide a Video Reference live

• How to provide a Video Reference from a local environment

# Video Reference Request

How to record a Video Reference live

How to upload Reference Video from local environment