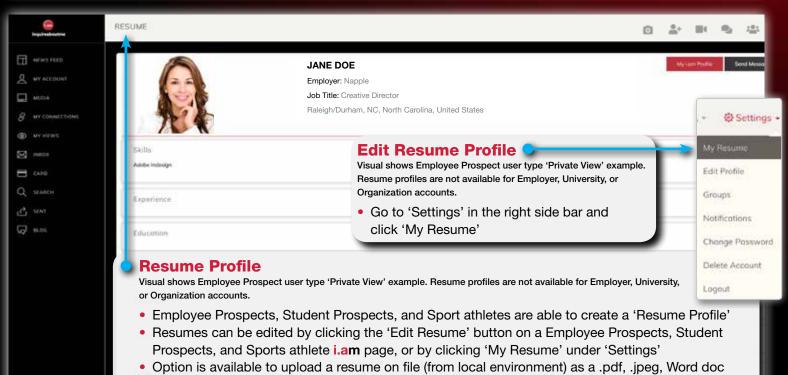

#### 15-16 .. RESUME (Employee Prospects/

#### Student Prospects/Sport Athletes)

- How to create and edit a resume profile
- · How to add credentials
- How to upload a resume on file
- · How to upload a cover letter
- How to include hyperlinks to another web page or email

# Complete User Profile/About Me

• After users have completed their profile (Self photo or logo,

About Me video and bio, or Employer, University, or Organization About Me video and bio)

 Employee Prospects, Student Prospects, and Sports athletes can create a resume profile, and/or upload a resume or cover letter on file, or a hyperlink to a source of choice