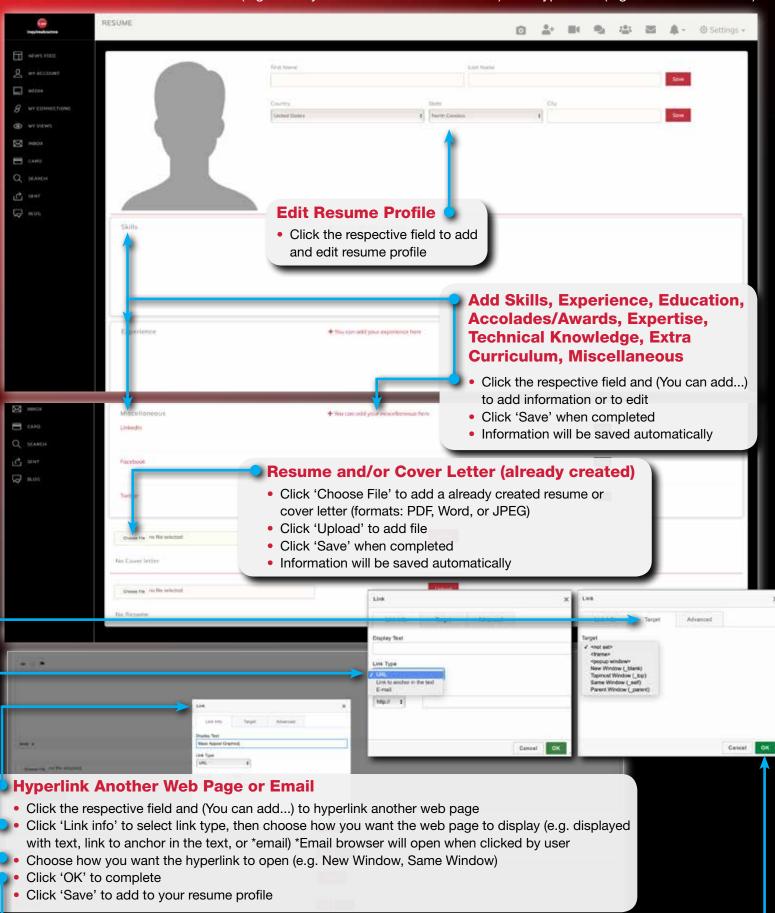

# Complete User Profile/About Me

• After users have completed their profile (Self photo or logo,

About Me video and bio, or Employer, University, or Organization About Me video and bio)

 Employee Prospects, Student Prospects, and Sports athletes can create a resume profile, and/or upload a resume or cover letter on file, or a hyperlink to a source of choice

Option is available to upload a cover letter on file (from local environment) as a .pdf, .jpeg, Word doc
Option is available to include a hyper-link to another source (ex: Employee Prospect - Social media

link, Student Prospect - SAT link, Sports athlete - SAT link or/and NCAA Clearing House link

How to edit resume profile

How to add other materials (e.g. already created resume/cover letter) and hyperlinks (e.g. other social media)