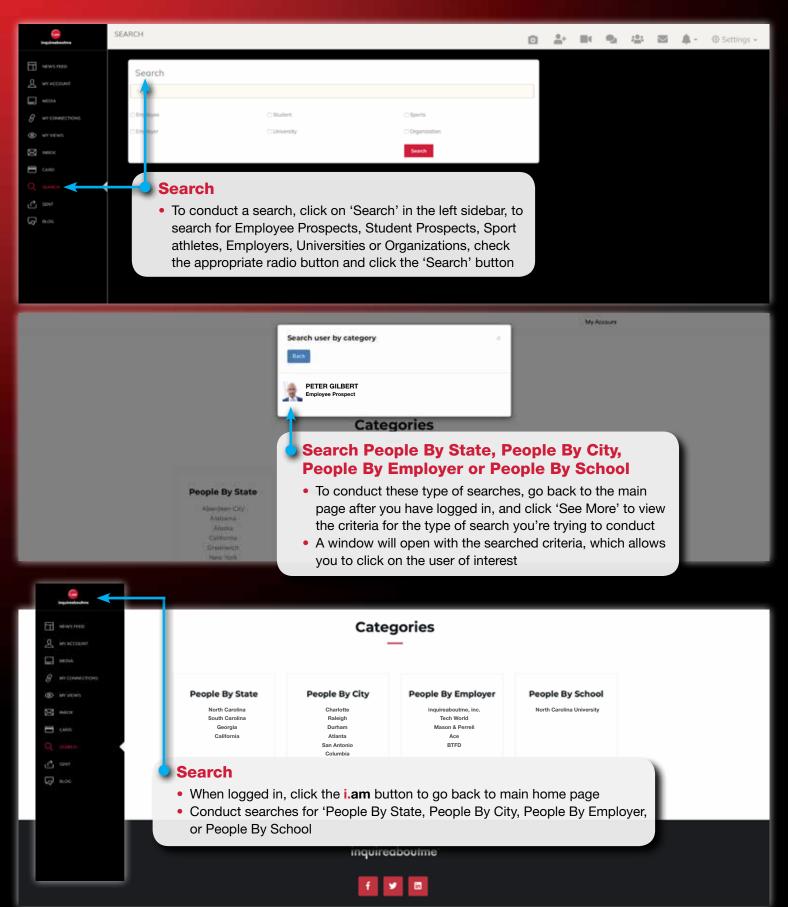

#### 47..... SEARCH

- How to search for other i.am users by account type
- How to search for i.am users by City, State, Employer, or by School

# Who's Viewed My Videos, Who's Viewed My Account, Who's Viewed My Accolades

• How to check i.am users who's viewed your i.am page, photos, and/or videos

How to search for other i.am users, by account types

• How to search for other i.am users on the main homepage of inquireaboutme.com

• Email and web page to reset and create a new password