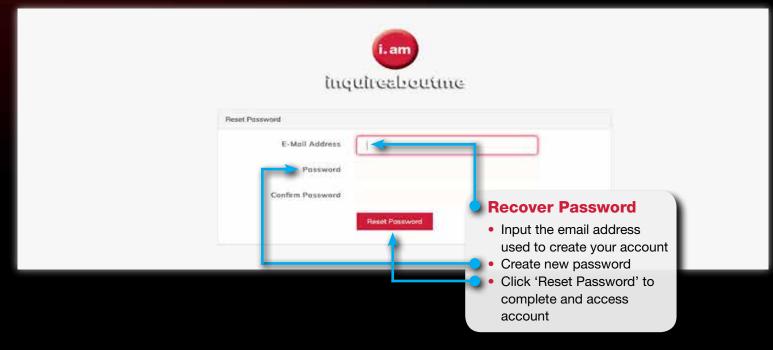

• How to search for other i.am users on the main homepage of inquireaboutme.com

• Email and web page to reset and create a new password