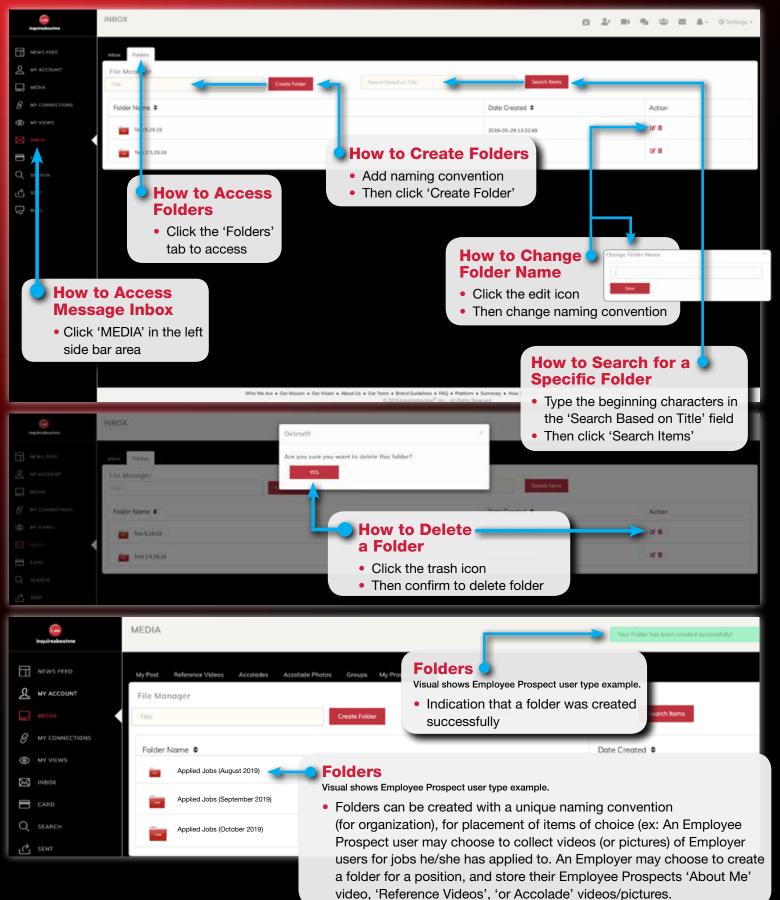

# Message (Folders/Naming Convention)

- Create folders with preferred naming convention for organization
- How to change folder naming convention and conduct folder searches