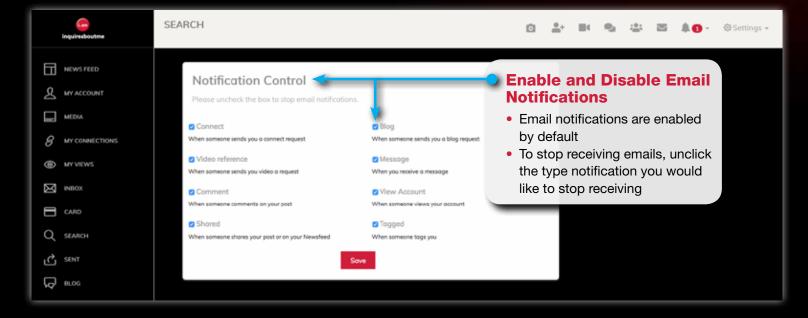

# Notifications

Notification area for 'Connect/Video/Blog' requests,
 'Likes' and 'Comments' for Blogs, videos and photos

How to enable and disable email notifications

Newsfeed

To view the latest from your