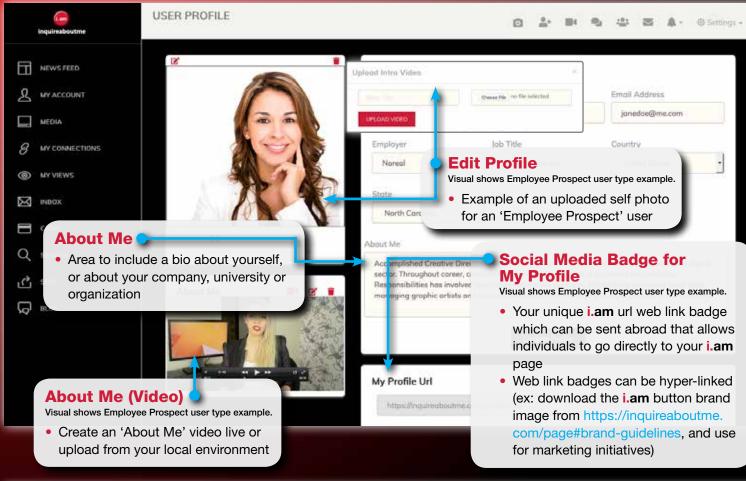

# **User Profile**

 All users can customized their accounts by uploading his/her self photo (Employee Prospects/ Student Prospects/Sports athletes), or business logo (Employer, University, Organization)

# Complete User Profile/About Me

• After users have completed their profile (Self photo or logo,

About Me video and bio, or Employer, University, or Organization About Me video and bio)

 Employee Prospects, Student Prospects, and Sports athletes can create a resume profile, and/or upload a resume or cover letter on file, or a hyperlink to a source of choice

Option is available to upload a cover letter on file (from local environment) as a .pdf, .jpeg, Word doc
Option is available to include a hyper-link to another source (ex: Employee Prospect - Social media

link, Student Prospect - SAT link, Sports athlete - SAT link or/and NCAA Clearing House link

How to edit resume profile

How to add other materials (e.g. already created resume/cover letter) and hyperlinks (e.g. other social media)