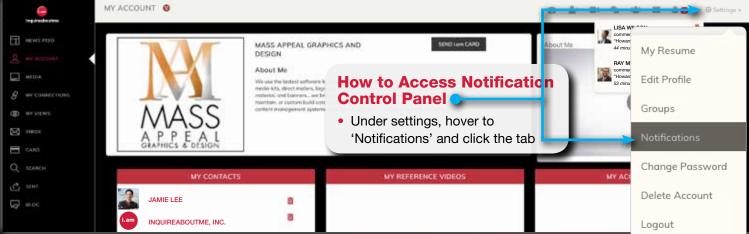

# Notifications

Notification area for 'Connect/Video/Blog' requests,
 'Likes' and 'Comments' for Blogs, videos and photos

How to enable and disable email notifications

Newsfeed

To view the latest from your