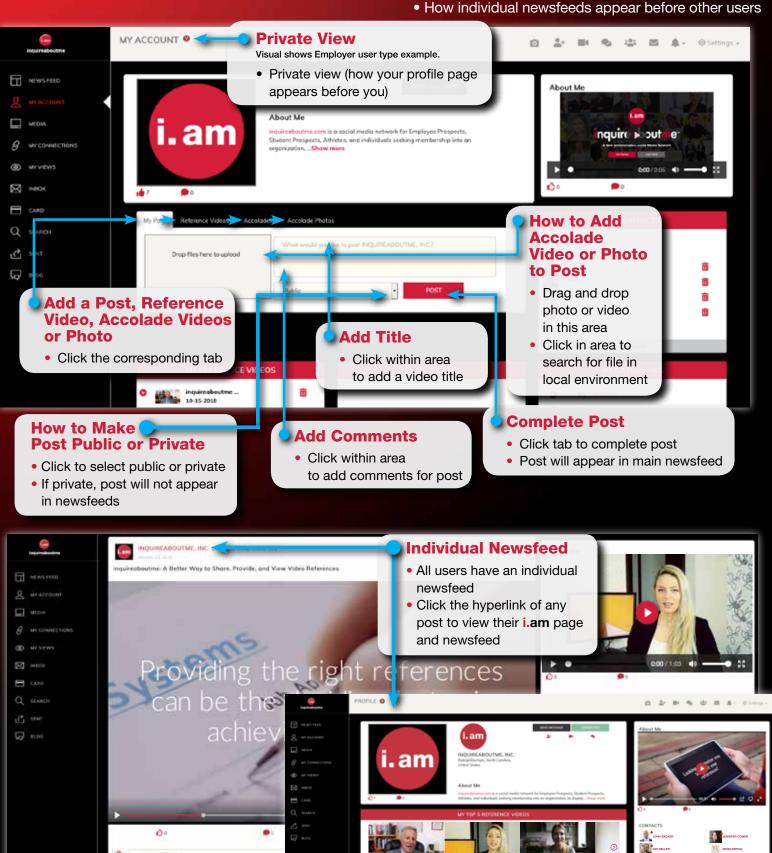

in the left sidebar, to view

Posts, Video References,

Click 'Load More' to view

other posts from your

network of contacts

Accolade Videos, Accolade

Photos, Blogs and About Me

Videos from your connections

network, click on 'NEWSFEED'

Post

# User Individual Newsfeed

How to navigate a newsfeed for a person, employer, university or organization
 How individual powerfeeds appear before other years.