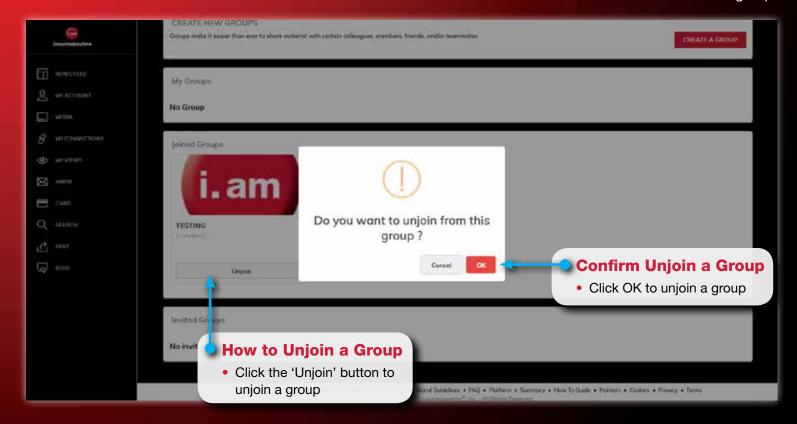

# **Groups**

How to access groupsHow to join a group

# Groups Groups

- How to create a group
- How to invite other users to a group
  - How to post in group newsfeed