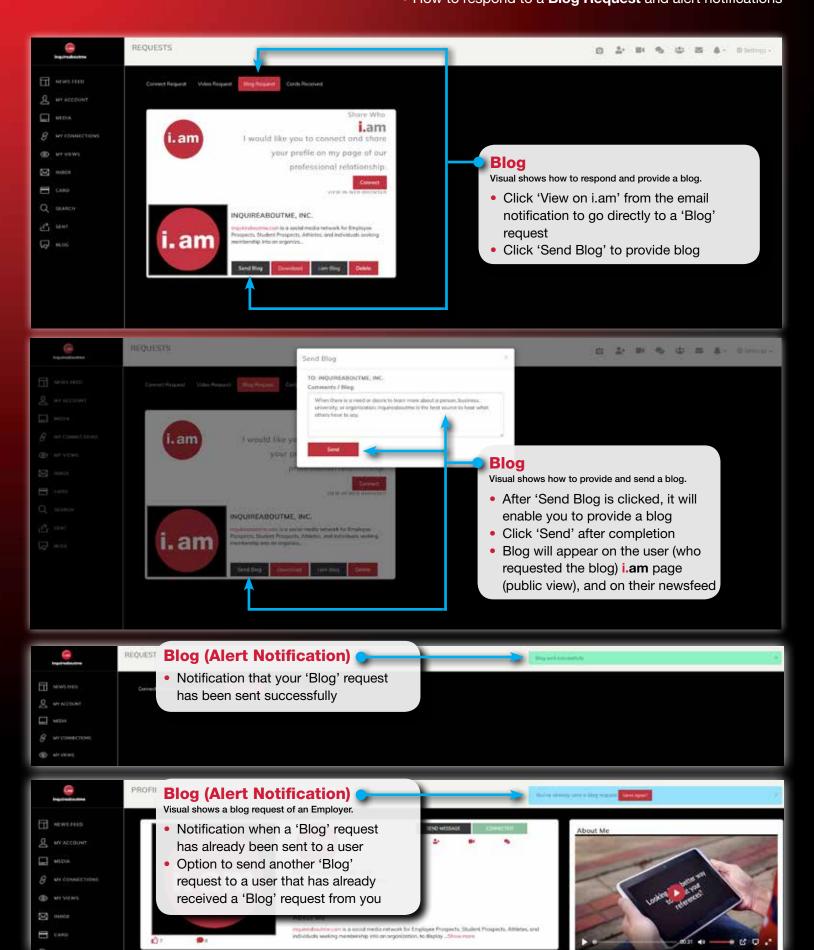

# Connect Request, Video Reference Request, Blog Request

• Grow your network and start seeing items flow through your Newsfeed by sending 1 of 3 requests:

• Connect Request, Video Reference Request or a Blog Request

# Connect Request, Video Reference Request, Blog Request

- Alternative option to send all 3 request types
- How all 3 request types appear before recipient

# Share Live Stream Accolade Videos

How to share a LIVE stream Accolade video with another user

How to post and save a LIVE stream Accolade video

 How to send a Blog Request (a comment about you (Employee Prospect, Student Prospect, Sport athlete), or a business (Employer), University, or Organization)