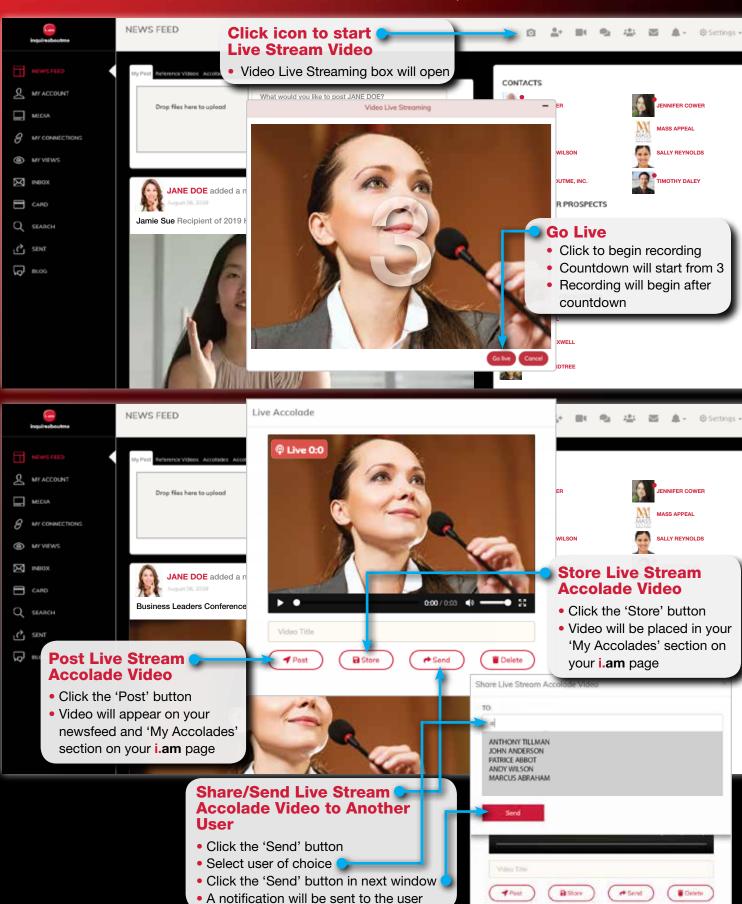

# **Video Reference Request**

• How to provide a Video Reference live

• How to provide a Video Reference from a local environment

# Video Reference Request

How to record a Video Reference live

How to upload Reference Video from local environment

# **Store Video References**

How to store Video References in 'My Top 5 Reference Videos' and 'My Reference Videos' areas
How to search for Videos and how they appear before others

# Share Live Stream Accolade Videos

How to share a LIVE stream Accolade video with another user

How to post and save a LIVE stream Accolade video

 How to send a Blog Request (a comment about you (Employee Prospect, Student Prospect, Sport athlete), or a business (Employer), University, or Organization)