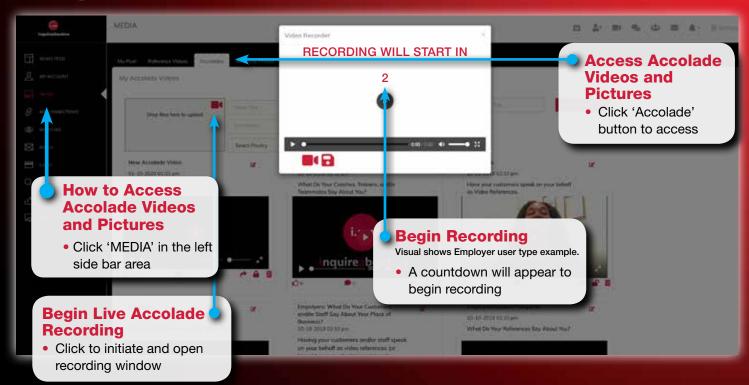

# Record Live Accolade Videos

• How to access and record live Accolade videos

# Live Stream Accolade Video

• How to initiate and conduct a 'LIVE' stream Accolade video

side bar area