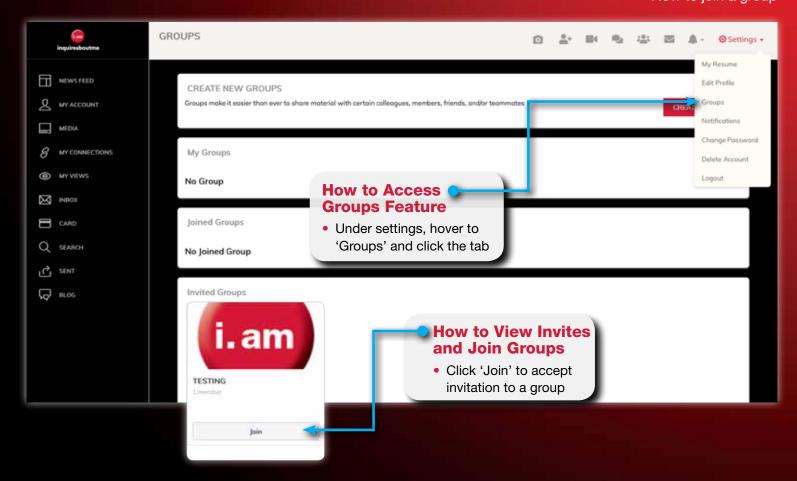

# **Groups**

How to access groupsHow to join a group

# Groups Groups

- How to create a group
- How to invite other users to a group
  - How to post in group newsfeed