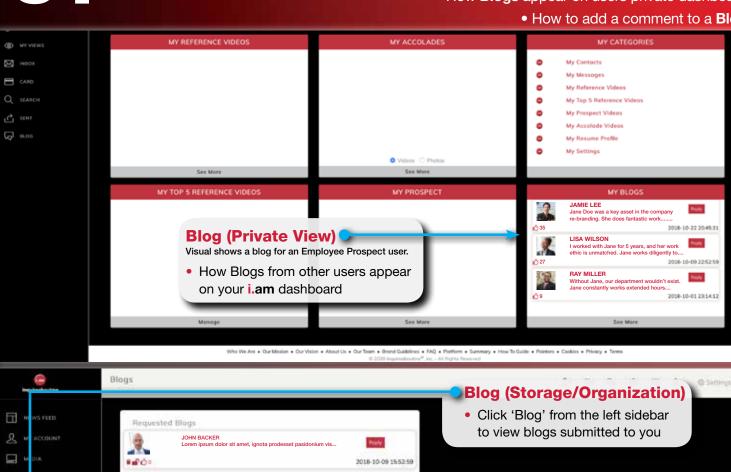

# **Blogs**

How Blogs appear on users private dashboard

How to add a comment to a Blog

How to update an existing post

Click 'Post' to complete updated post

The revised post will be updated on all

occurrences