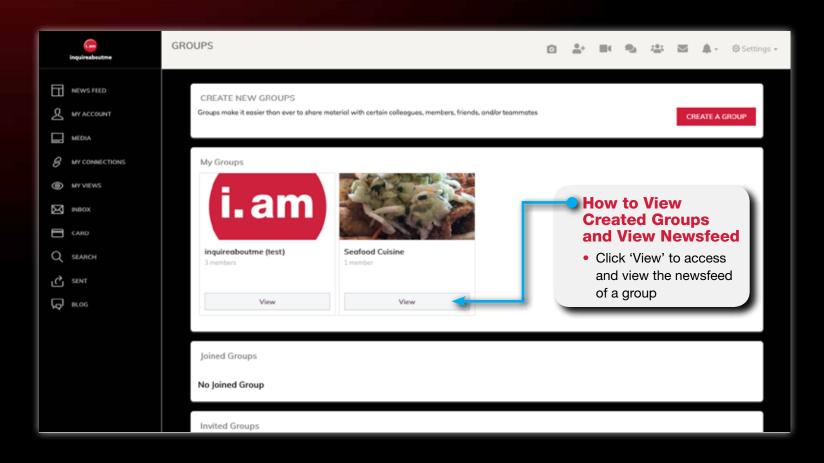

# **Groups**

How to access groupsHow to join a group

# Groups Groups

- How to create a group
- How to invite other users to a group
  - How to post in group newsfeed