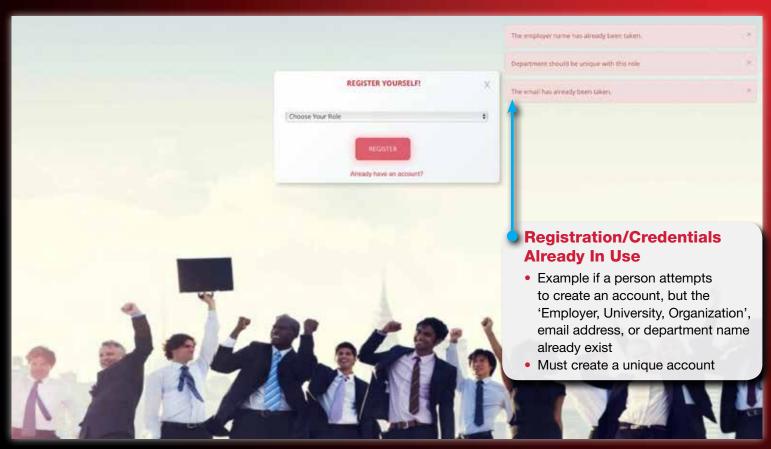

# Signing Up

Signing up and creating an **i.am** page is simple and easy.

- Click 'Register' to select user type:
   Employee Prospect, Student Prospect,
   Sport, Employer, University, or Organization)
- Provide Name, or Employer/School/University/ or Organization Name
- 3. Provide a valid email address
- 4. Create your password
- 5. Provide City and State
- 6. Provide Address (optional)

Already have an account?

**Employee Prospect** 

After selecting Employee Prospect as your user type, your Employee Prospect i.am page will allow you to upload your self photo, bio, about me video, accolade pictures/videos, and reference videos. Place your videos and/or pictures in the appropriate subcategories ('My Reference Videos', 'My Top 5 Reference Videos', and/or 'Accolade Videos or Pictures').