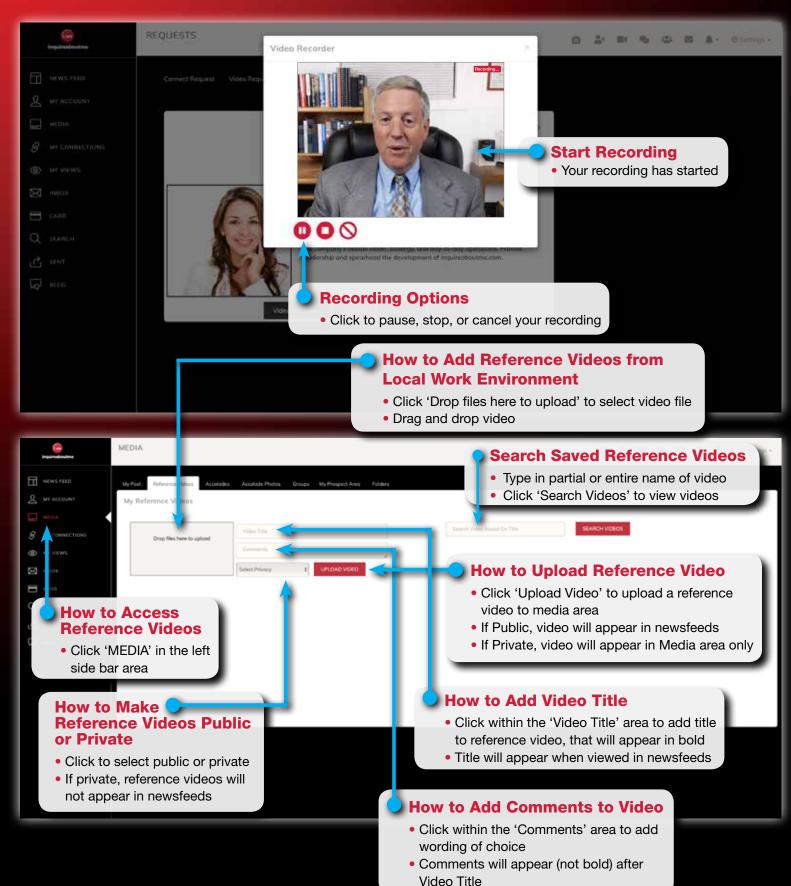

# Video Reference Request

How to record a Video Reference live

How to upload Reference Video from local environment

# **Store Video References**

How to store Video References in 'My Top 5 Reference Videos' and 'My Reference Videos' areas
How to search for Videos and how they appear before others

#### **How to Make Reference Videos Public or Private**

- Click to select public or private
- If private, reference videos will not appear in newsfeeds

#### **Add Reference** Video Title

 Click within area to add a title for post

#### Add Reference **Video Comments**

 Click within area to add comments for post

#### Complete Reference Video Post

- Click 'Upload Video' tab to complete reference video post
- Reference video post will appear in main newsfeed