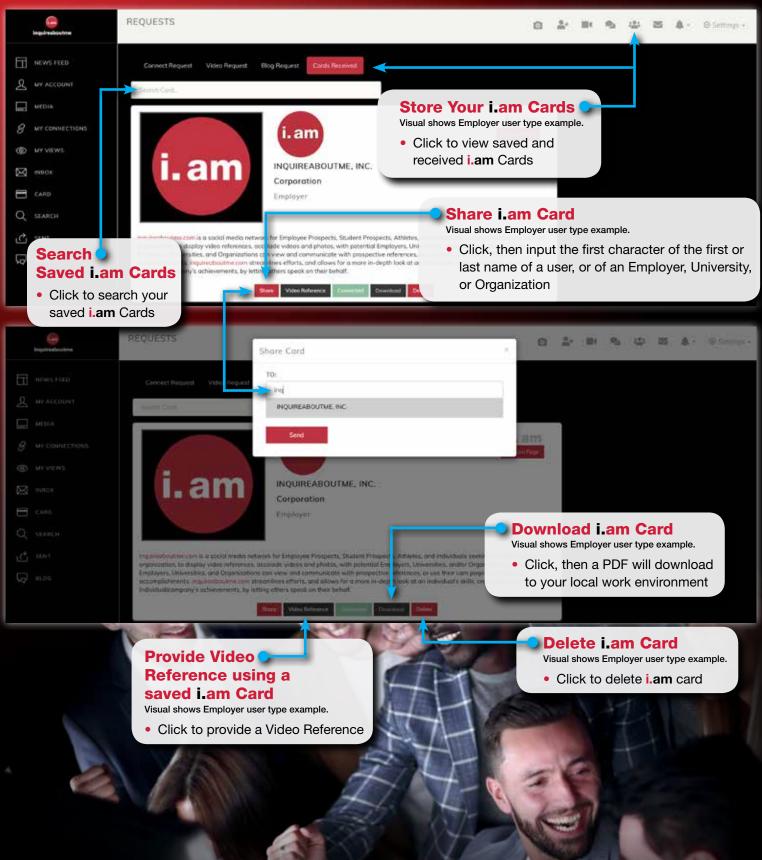

# i.am Card

Grow your network and send your i.am Card to anyone via email, with all 3 request options:
 Connect Request, Video Reference Request or a Blog Request

Share your i.am Card with other users, with all 3 request options:
 Connect Request, Video Reference Request or a Blog Request
 Store received i.am cards

How to share, store and download i.am cards