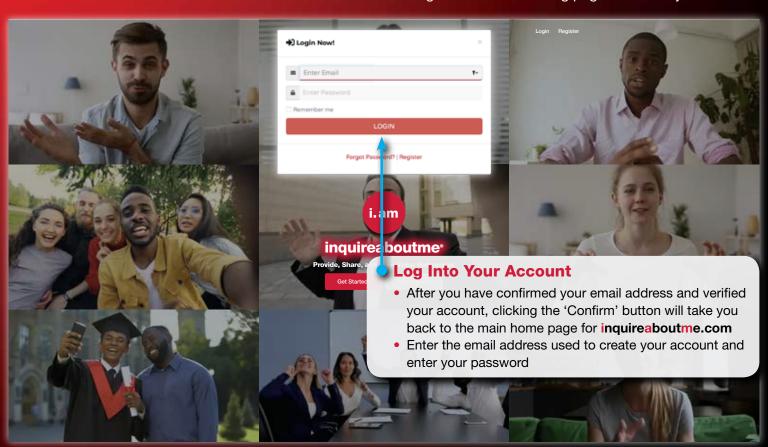

# Account Login

 After registering and verifying your account, click the 'Confirm' button from the email notification to go to the main landing page to access your account