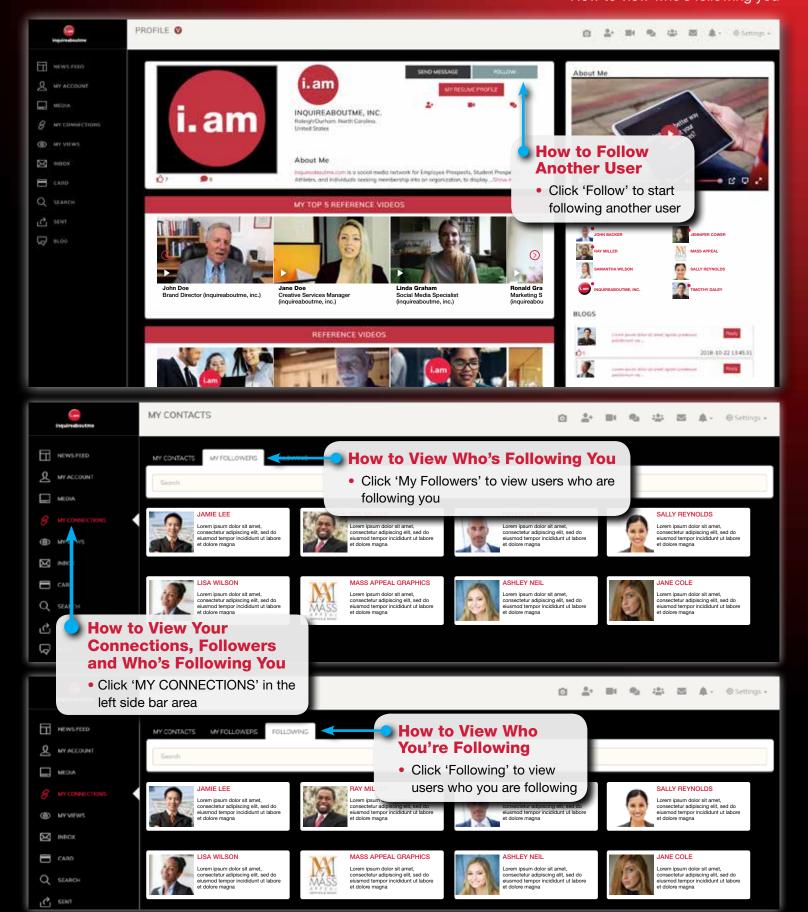

# **Follow/My Connections**

- How to follow a person, employer, university or organization
  - How to view who you're following
  - How to view who's following you

# Follow/My Connections

How to view who's following another user
How to view contacts of another user