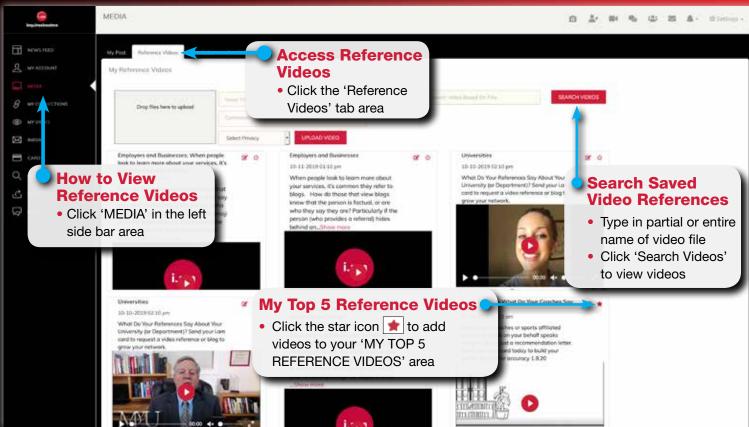

# **Store Video References**

How to store Video References in 'My Top 5 Reference Videos' and 'My Reference Videos' areas
How to search for Videos and how they appear before others