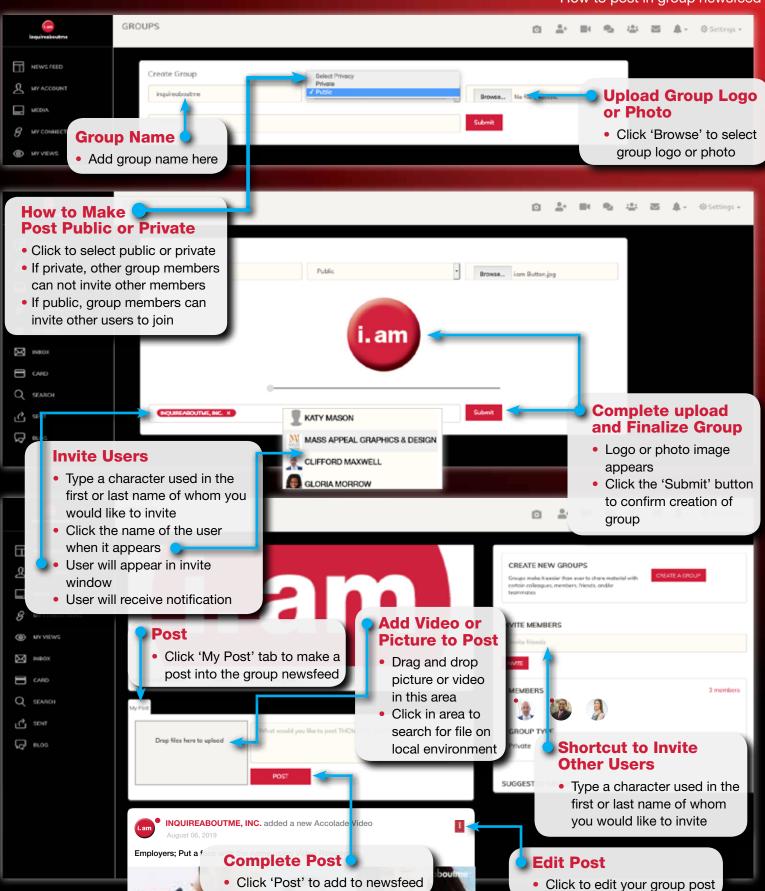

# **Groups**

How to access groupsHow to join a group

# Groups Groups

- How to create a group
- How to invite other users to a group
  - How to post in group newsfeed