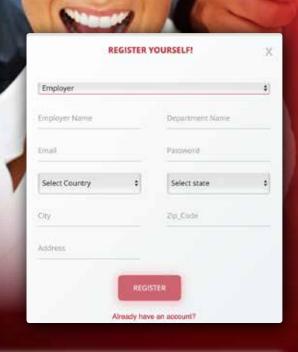

# Employer

After selecting **Employer** as your user type, your **Employer i.am** page will allow you to upload your employer logo, bio, about me video, accolade pictures/videos, and reference videos. Place your videos and/or pictures in the appropriate subcategories ('My Reference Videos', 'My Top 5 Reference Videos', and/or 'Accolade Videos or Pictures').

**Employer i.am** users can create an account per department, or can create folders per department.

This is considered the basic set up for an **Employer i.am** page.

After selecting University as your user type, your University i.am page will allow you to upload your University logo, bio, about me video, accolade pictures/videos, and reference videos. Place your