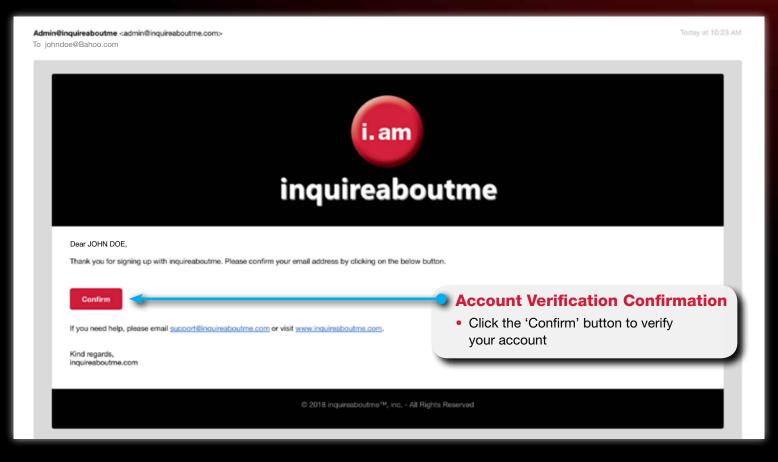

# Email Verification Confirmation

 After registering, all users will receive an email notification (sent to the email address provided during signing up) to verify their email address to access account

# Account Login

 After registering and verifying your account, click the 'Confirm' button from the email notification to go to the main landing page to access your account