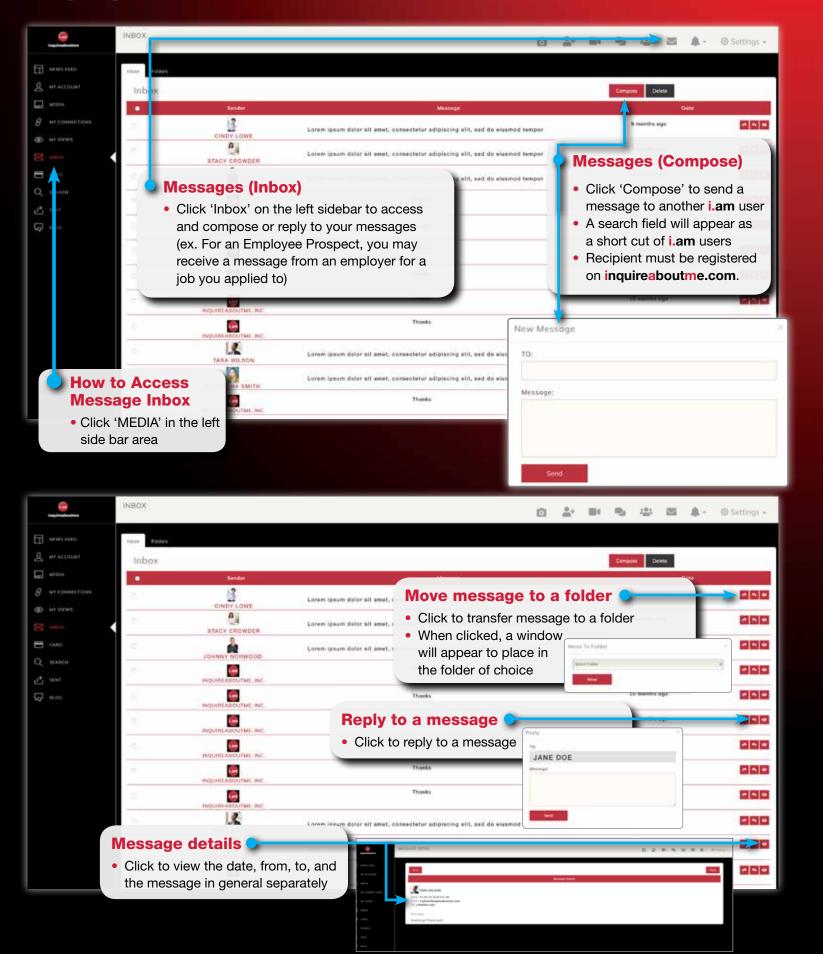

# (am) Messages

How initiate, compose, send, retrieve and view messages

# Message (Folders/Naming Convention)

- Create folders with preferred naming convention for organization
- How to change folder naming convention and conduct folder searches