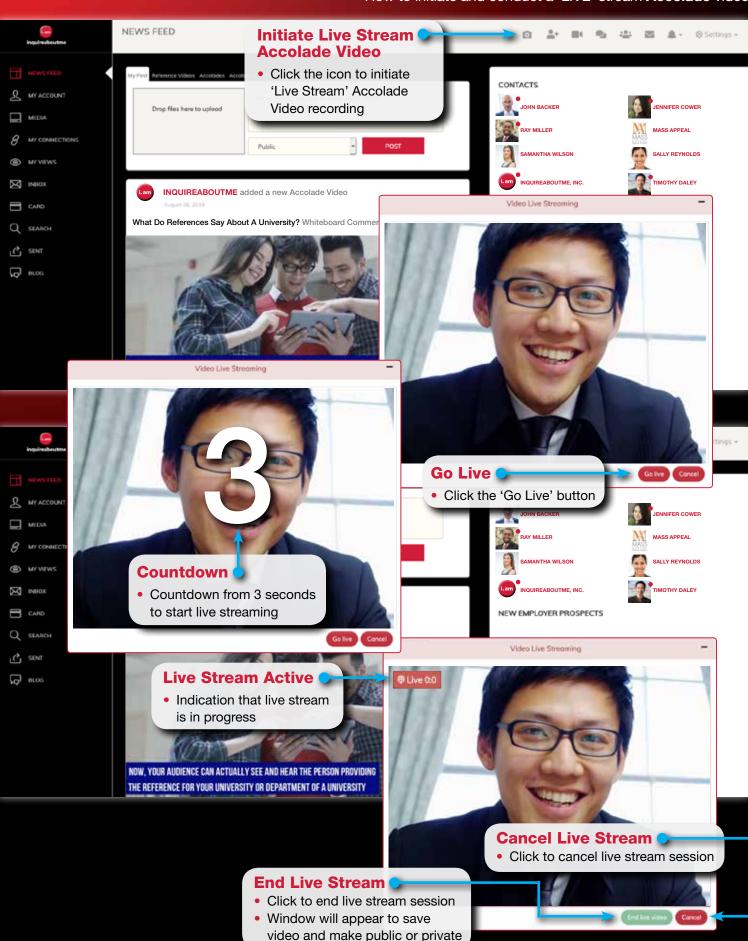

# Record Live Accolade Videos

• How to access and record live Accolade videos

# Live Stream Accolade Video

• How to initiate and conduct a 'LIVE' stream Accolade video

side bar area

# Save Live Stream Accolade Video

• How to save a LIVE stream Accolade video

How to view and store a LIVE stream Accolade video

# Share Live Stream Accolade Videos

How to share a LIVE stream Accolade video with another user

How to post and save a LIVE stream Accolade video

 How to send a Blog Request (a comment about you (Employee Prospect, Student Prospect, Sport athlete), or a business (Employer), University, or Organization)