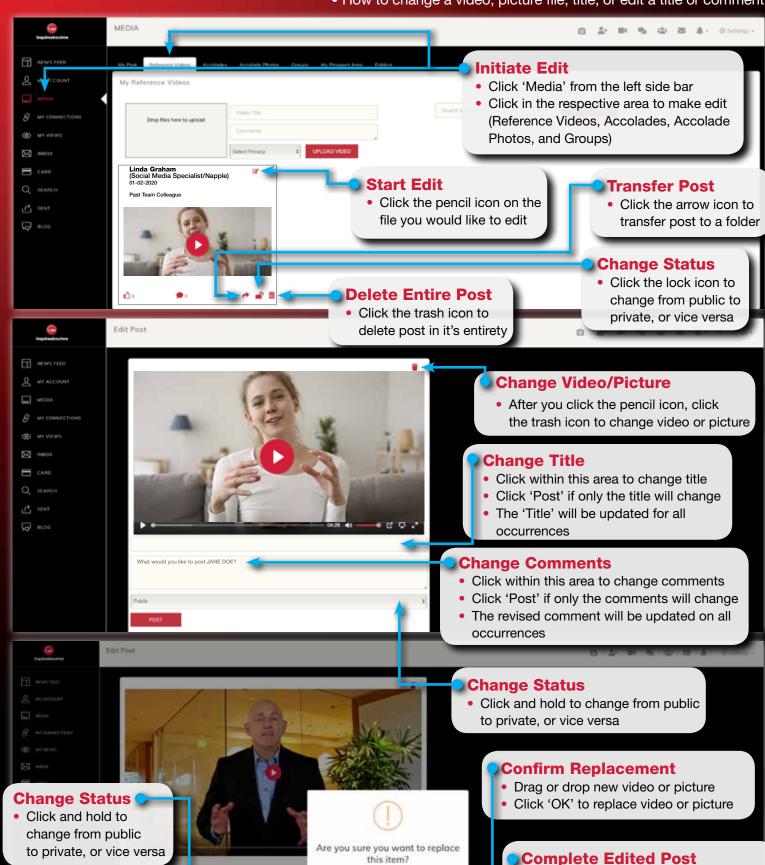

#### 31..... EDITING POSTS

- How to update an existing post
- How to change a video, picture file, title, or edit a title or comment

# **Blogs**

How Blogs appear on users private dashboard

How to add a comment to a Blog

How to update an existing post

Click 'Post' to complete updated post

The revised post will be updated on all

occurrences

How to change a video, picture file, title, or edit a title or comment

this item?