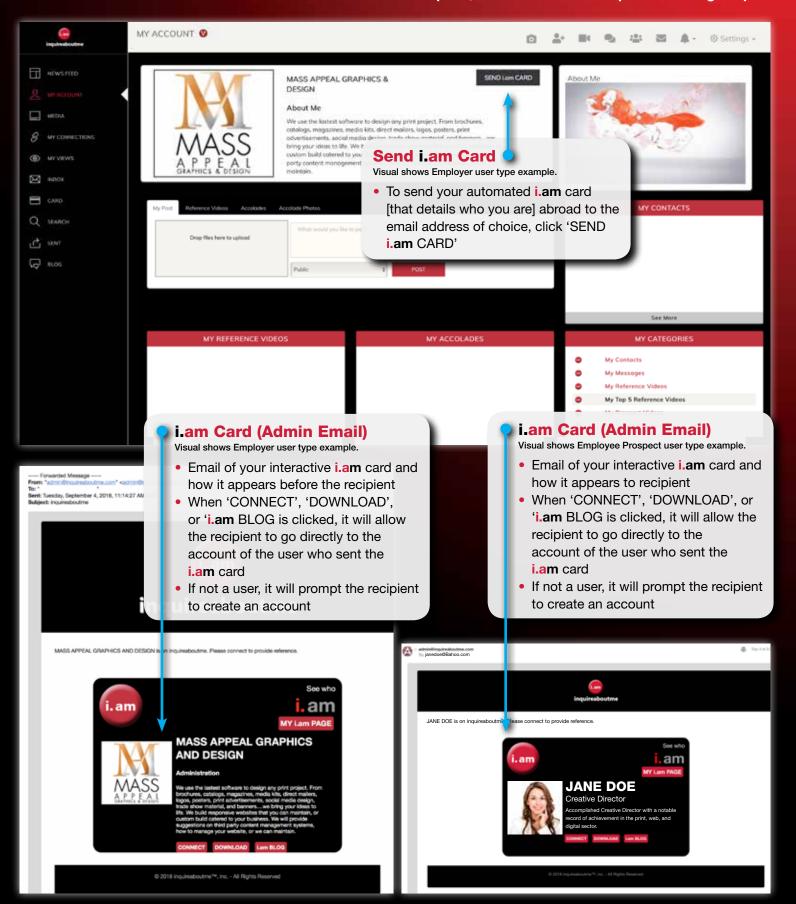

# i.am Card

Grow your network and send your i.am Card to anyone via email, with all 3 request options:
 Connect Request, Video Reference Request or a Blog Request

Share your i.am Card with other users, with all 3 request options:
 Connect Request, Video Reference Request or a Blog Request
 Store received i.am cards

How to share, store and download i.am cards