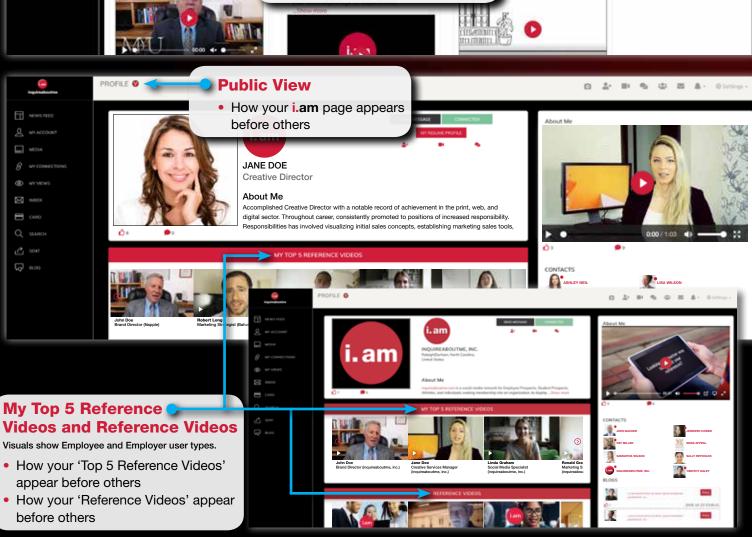

#### 21-23 VIDEO REFERENCE REQUEST

- How to record a Video Reference
- How to record a 'LIVE' Video Reference using a webcam
- How to upload Video References from a local work environment
- How to store Video Reference videos
- How to make Video Reference videos private or public
- How to add Video References to 'My Top 5 Reference Videos' area
- How Video References appears to public and in private dashboard