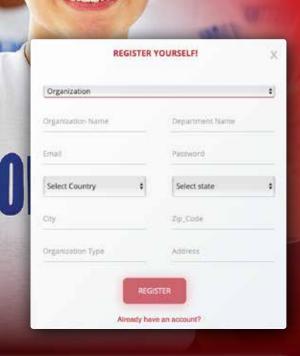

# Organization

After selecting **Organization** as your user type, your **Organization i.am** page will allow you to upload your University logo, bio, about me video, accolade pictures/videos, and reference videos. Place your videos and/or pictures in the appropriate subcategories ('My Reference Videos', 'My Top 5 Reference Videos', and/or 'Accolade Videos or Pictures').

**Organization i.am** users can create an account per department, or can create folders per department.

This is considered the basic set up for an **Organization i.am** page.