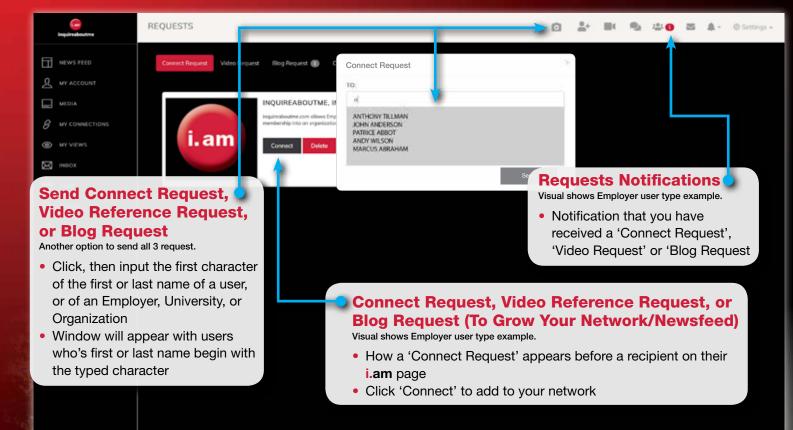

# Connect Request, Video Reference Request, Blog Request

• Grow your network and start seeing items flow through your Newsfeed by sending 1 of 3 requests:

• Connect Request, Video Reference Request or a Blog Request

# Connect Request, Video Reference Request, Blog Request

- Alternative option to send all 3 request types
- How all 3 request types appear before recipient