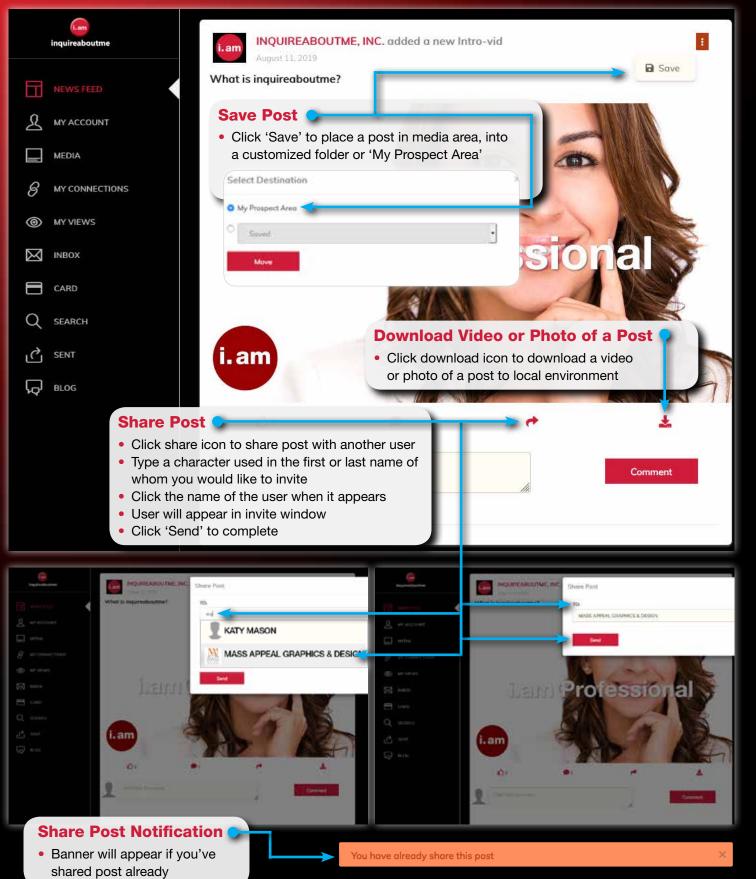

# Share, Save, and Download Posts

- How to save a post to a media folder or to 'My Prospect Area'
  - How to share and save a post
- How to download a video or picture file to local environment