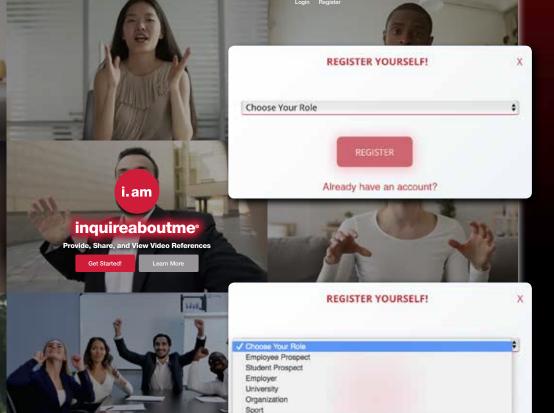

# Signing Up

Signing up and creating an **i.am** page is simple and easy.

- Click 'Register' to select user type:
   Employee Prospect, Student Prospect,
   Sport, Employer, University, or Organization)
- Provide Name, or Employer/School/University/ or Organization Name
- 3. Provide a valid email address
- 4. Create your password
- 5. Provide City and State
- 6. Provide Address (optional)

Already have an account?

**Employee Prospect** 

After selecting Employee Prospect as your user type, your Employee Prospect i.am page will allow you to upload your self photo, bio, about me video, accolade pictures/videos, and reference videos. Place your videos and/or pictures in the appropriate subcategories ('My Reference Videos', 'My Top 5 Reference Videos', and/or 'Accolade Videos or Pictures').