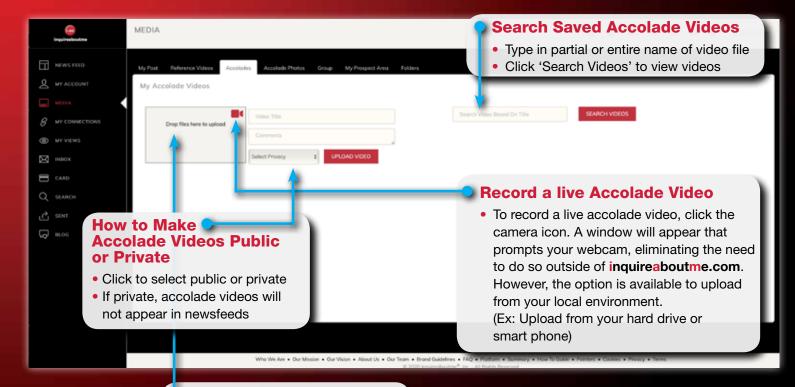

#### Accolade Videos and Photos

How to add and store Accolade videos and Accolade photos

How to make Accolade videos and Accolade photos public or private

#### Add Accolade Photos

 Drag and drop 'Accolade' pictures from your hard drive or lap top

# Record Live Accolade Videos

• How to access and record live Accolade videos