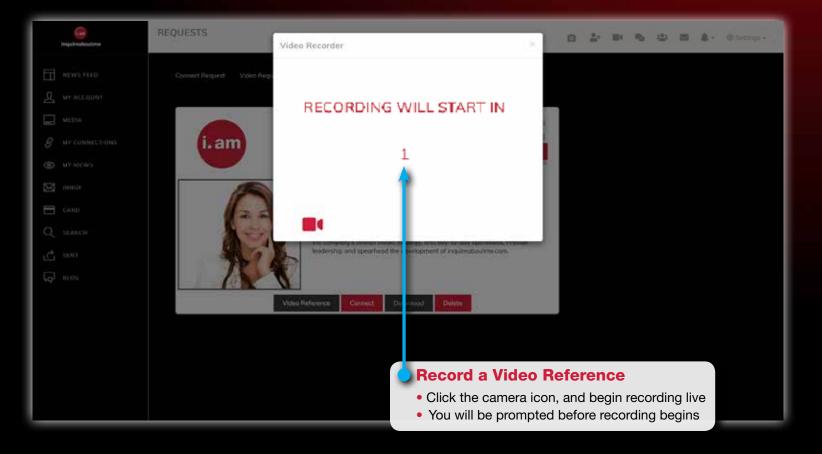

# **Video Reference Request**

• How to provide a Video Reference live

• How to provide a Video Reference from a local environment

# Video Reference Request

How to record a Video Reference live

How to upload Reference Video from local environment