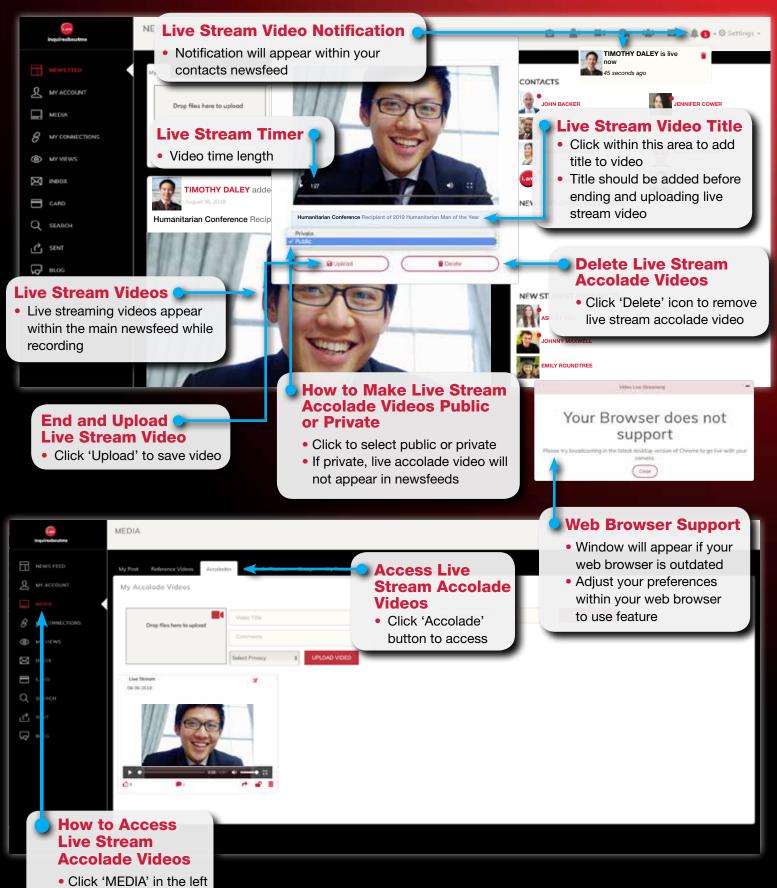

# Save Live Stream Accolade Video

• How to save a LIVE stream Accolade video

How to view and store a LIVE stream Accolade video

# Share Live Stream Accolade Videos

How to share a LIVE stream Accolade video with another user

How to post and save a LIVE stream Accolade video

 How to send a Blog Request (a comment about you (Employee Prospect, Student Prospect, Sport athlete), or a business (Employer), University, or Organization)

#### Accolade Videos and Photos

How to add and store Accolade videos and Accolade photos

How to make Accolade videos and Accolade photos public or private

#### Add Accolade Photos

 Drag and drop 'Accolade' pictures from your hard drive or lap top