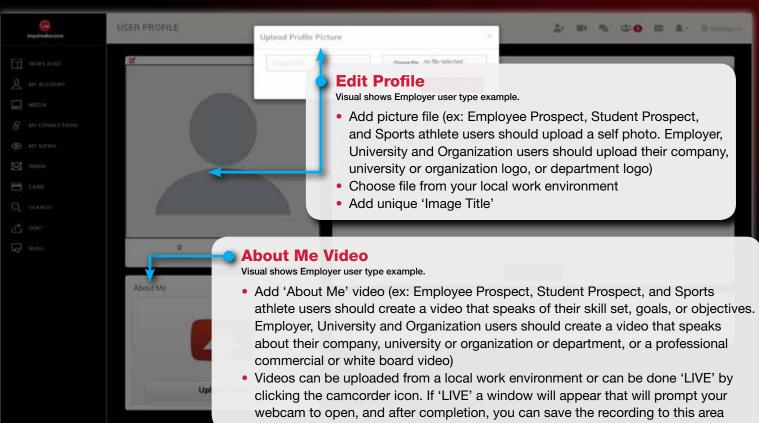

# **User Profile**

 All users can customized their accounts by uploading his/her self photo (Employee Prospects/ Student Prospects/Sports athletes), or business logo (Employer, University, Organization)

# Complete User Profile/About Me

• After users have completed their profile (Self photo or logo,

About Me video and bio, or Employer, University, or Organization About Me video and bio)

 Employee Prospects, Student Prospects, and Sports athletes can create a resume profile, and/or upload a resume or cover letter on file, or a hyperlink to a source of choice