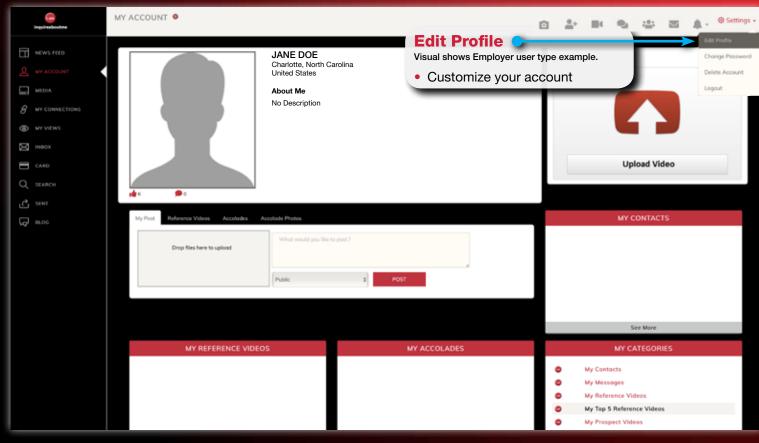

# **User Profile**

 All users can customized their accounts by uploading his/her self photo (Employee Prospects/ Student Prospects/Sports athletes), or business logo (Employer, University, Organization)

# Complete User Profile/About Me

• After users have completed their profile (Self photo or logo,

About Me video and bio, or Employer, University, or Organization About Me video and bio)

 Employee Prospects, Student Prospects, and Sports athletes can create a resume profile, and/or upload a resume or cover letter on file, or a hyperlink to a source of choice