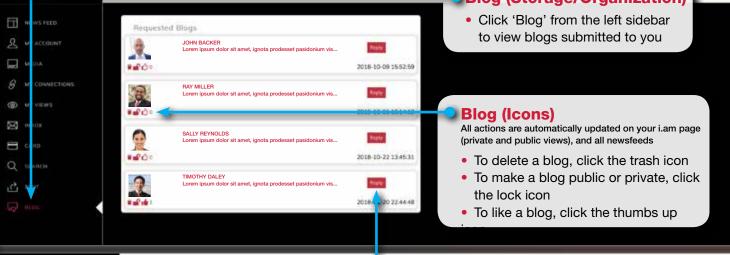

# **Blogs**

How Blogs appear on users private dashboard

How to add a comment to a Blog

How to update an existing post

Click 'Post' to complete updated post

The revised post will be updated on all

occurrences