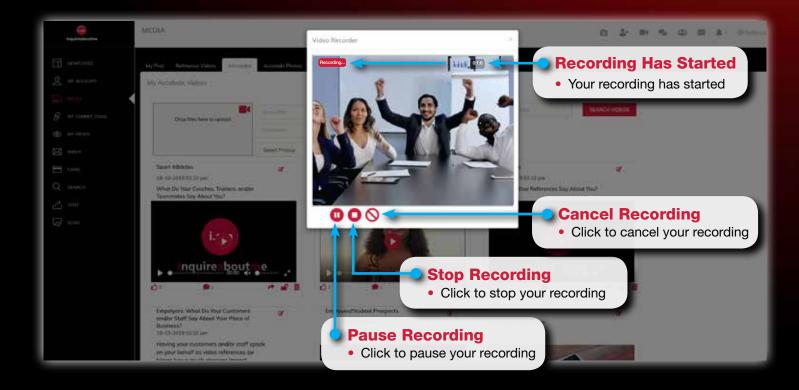

# Live Stream Accolade Video

• How to initiate and conduct a 'LIVE' stream Accolade video

side bar area

# Save Live Stream Accolade Video

• How to save a LIVE stream Accolade video

How to view and store a LIVE stream Accolade video

# Share Live Stream Accolade Videos

How to share a LIVE stream Accolade video with another user

How to post and save a LIVE stream Accolade video

 How to send a Blog Request (a comment about you (Employee Prospect, Student Prospect, Sport athlete), or a business (Employer), University, or Organization)