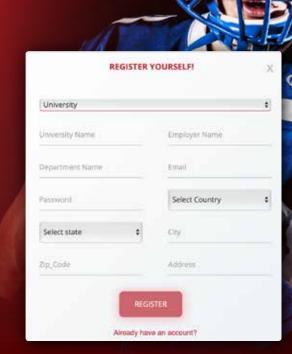

**Employer i.am** users can create an account per department, or can create folders per department.

This is considered the basic set up for an **Employer i.am** page.

After selecting University as your user type, your University i.am page will allow you to upload your University logo, bio, about me video, accolade pictures/videos, and reference videos. Place your

videos and/or pictures in the appropriate subcategories ('My Reference Videos', 'My Top 5 Reference Videos', and/or 'Accolade Videos or Pictures').

University i. am users can create an account per department, or can create folders per department.

This is considered the basic set up for an **University i.am** page.