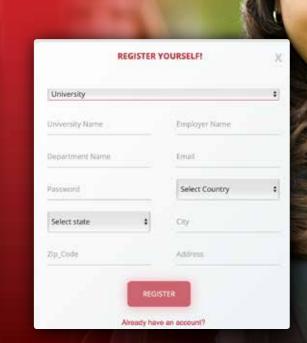

# Employer

After selecting **Employer** as your user type, your **Employer i.am** page will allow you to upload your employer logo, bio, about me video, accolade pictures/videos, and reference videos. Place your videos and/or pictures in the appropriate subcategories ('My Reference Videos', 'My Top 5 Reference Videos', and/or 'Accolade Videos or Pictures').

**Employer i.am** users can create an account per department, or can create folders per department.

This is considered the basic set up for an **Employer i.am** page.

After selecting University as your user type, your University i.am page will allow you to upload your University logo, bio, about me video, accolade pictures/videos, and reference videos. Place your

videos and/or pictures in the appropriate subcategories ('My Reference Videos', 'My Top 5 Reference Videos', and/or 'Accolade Videos or Pictures').

University i. am users can create an account per department, or can create folders per department.

This is considered the basic set up for an **University i.am** page.