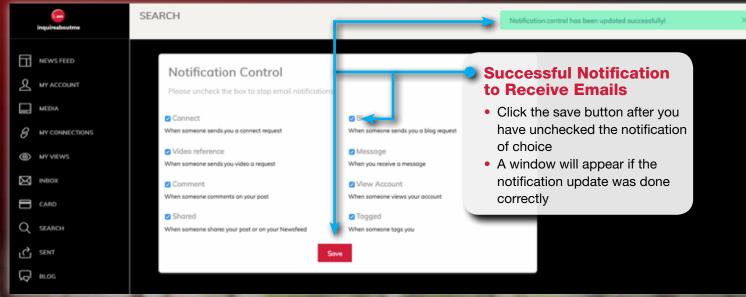

# Notifications

Notification area for 'Connect/Video/Blog' requests,
 'Likes' and 'Comments' for Blogs, videos and photos

How to enable and disable email notifications

Newsfeed

To view the latest from your