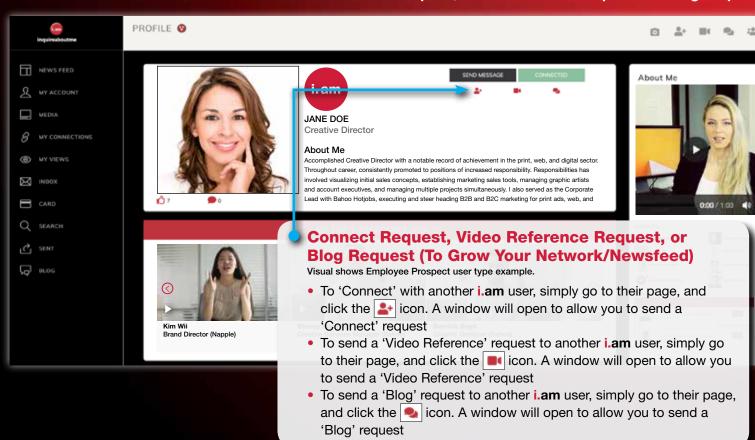

# Connect Request, Video Reference Request, Blog Request

• Grow your network and start seeing items flow through your Newsfeed by sending 1 of 3 requests:

• Connect Request, Video Reference Request or a Blog Request

# Connect Request, Video Reference Request, Blog Request

- Alternative option to send all 3 request types
- How all 3 request types appear before recipient