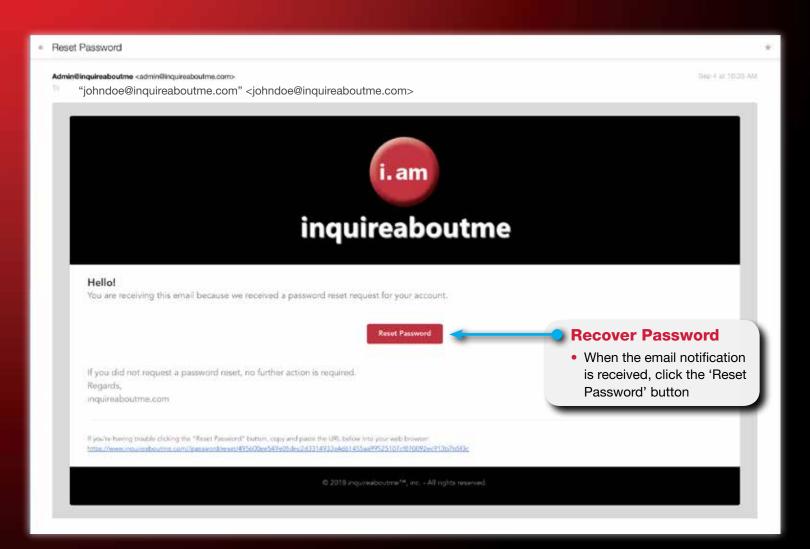

• How to search for other i.am users on the main homepage of inquireaboutme.com

• Email and web page to reset and create a new password