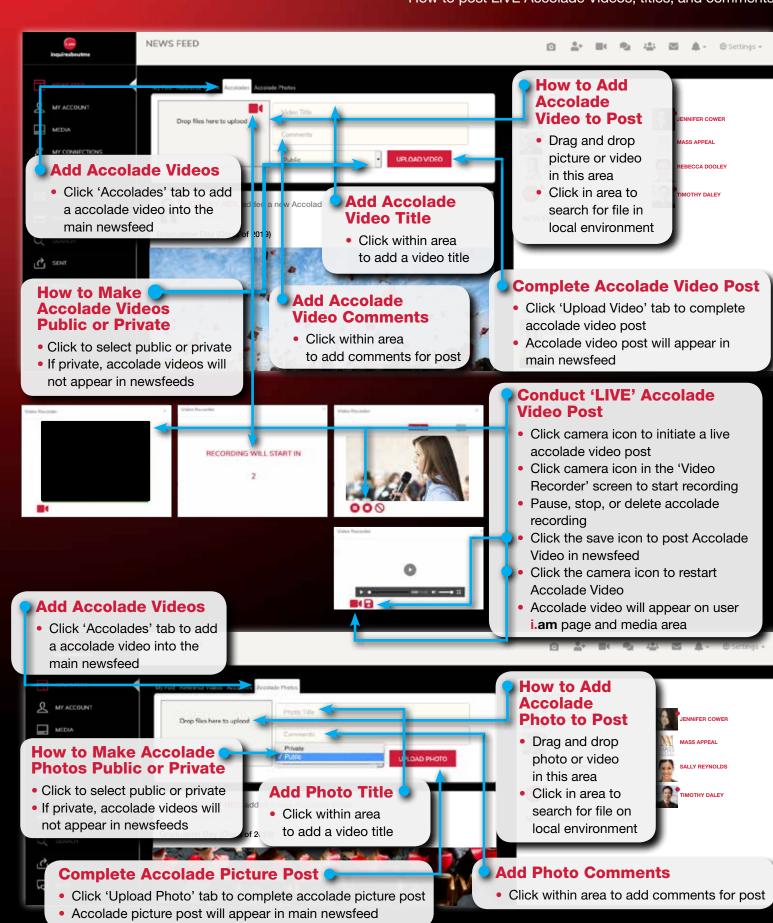

#### Accolade Videos and Photos

How to add and store Accolade videos and Accolade photos

How to make Accolade videos and Accolade photos public or private

#### Add Accolade Photos

 Drag and drop 'Accolade' pictures from your hard drive or lap top

# Record Live Accolade Videos

• How to access and record live Accolade videos

# Live Stream Accolade Video

• How to initiate and conduct a 'LIVE' stream Accolade video

side bar area

# Save Live Stream Accolade Video

• How to save a LIVE stream Accolade video

How to view and store a LIVE stream Accolade video

# Share Live Stream Accolade Videos

How to share a LIVE stream Accolade video with another user

How to post and save a LIVE stream Accolade video

 How to send a Blog Request (a comment about you (Employee Prospect, Student Prospect, Sport athlete), or a business (Employer), University, or Organization)

# Main Newsfeed

 How to post Accolade Videos and pictures to the main newsfeed of your network How to post LIVE Accolade Videos, titles, and comments