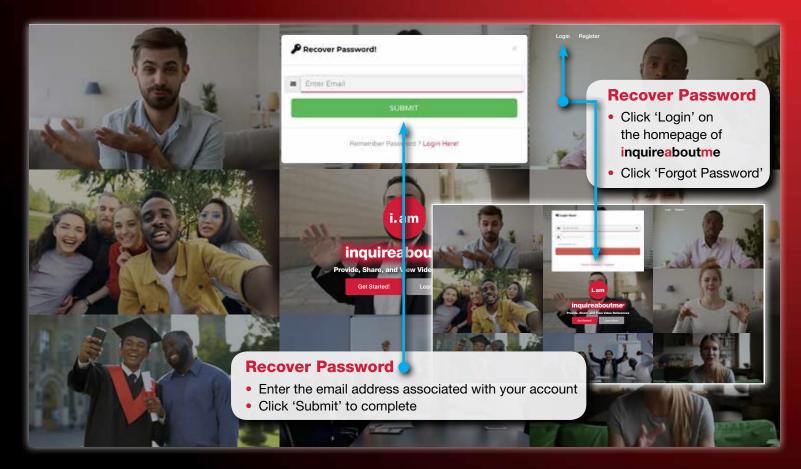

• How to search for other i.am users on the main homepage of inquireaboutme.com

• Email and web page to reset and create a new password