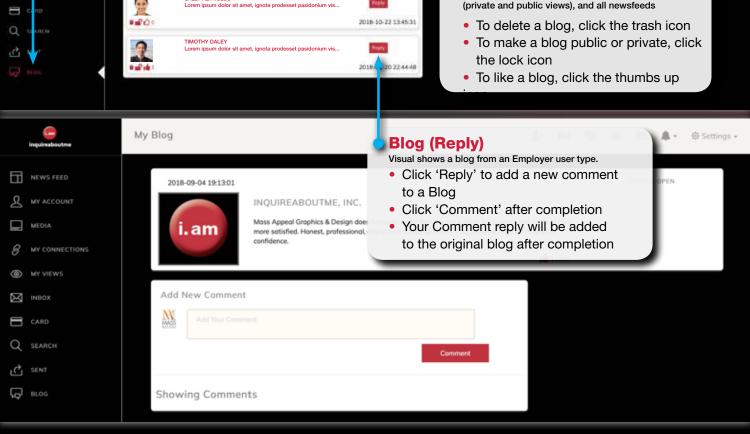

# **Blogs**

How Blogs appear on users private dashboard

How to add a comment to a Blog

How to update an existing post

Click 'Post' to complete updated post

The revised post will be updated on all

occurrences

How to change a video, picture file, title, or edit a title or comment

this item?