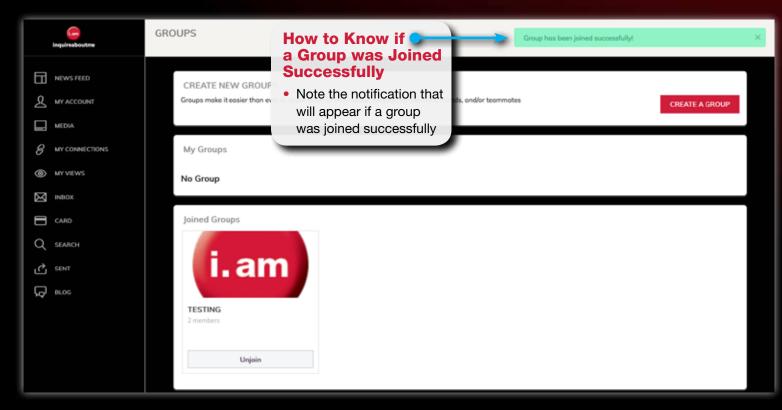

# **Groups**

How to access groupsHow to join a group

# Groups Groups

- How to create a group
- How to invite other users to a group
  - How to post in group newsfeed