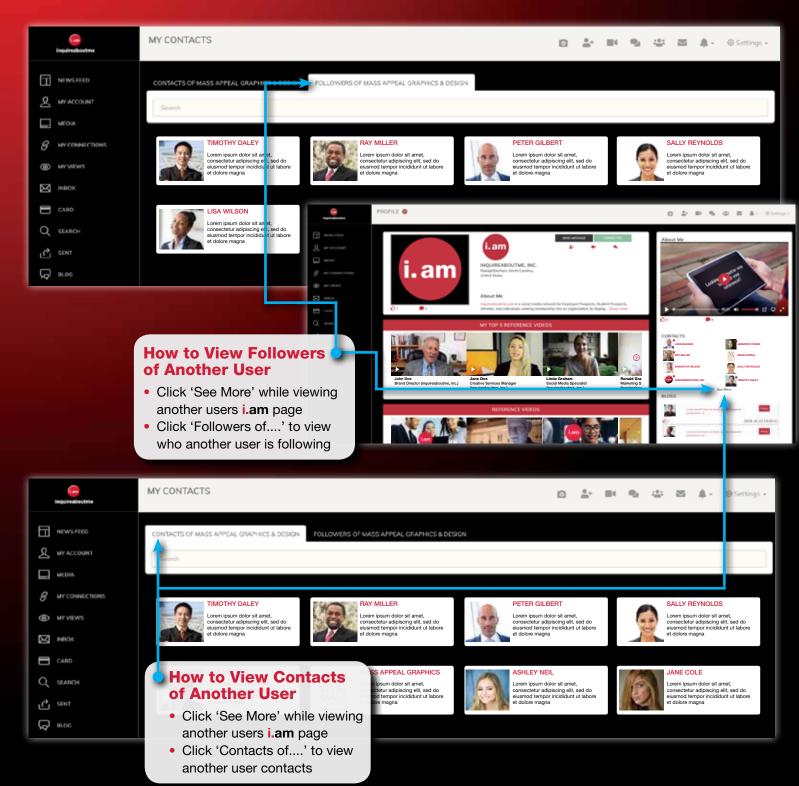

# Follow/My Connections

How to view who's following another user
How to view contacts of another user