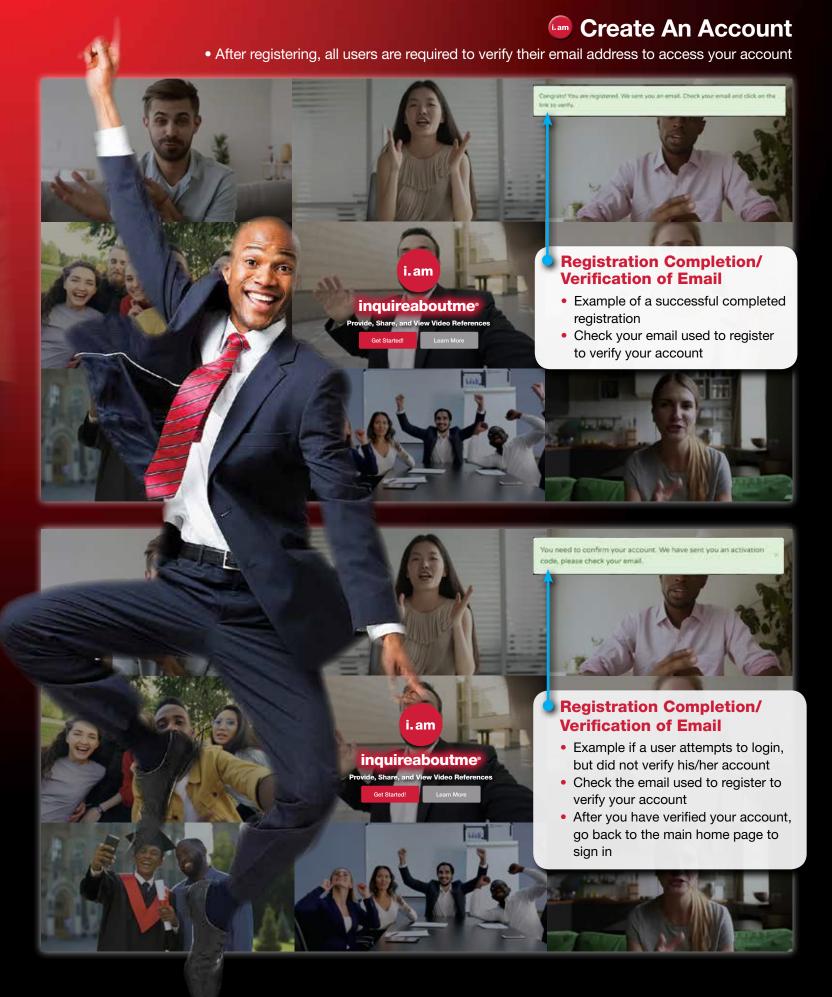

# Email Verification Confirmation

 After registering, all users will receive an email notification (sent to the email address provided during signing up) to verify their email address to access account

# Account Login

 After registering and verifying your account, click the 'Confirm' button from the email notification to go to the main landing page to access your account