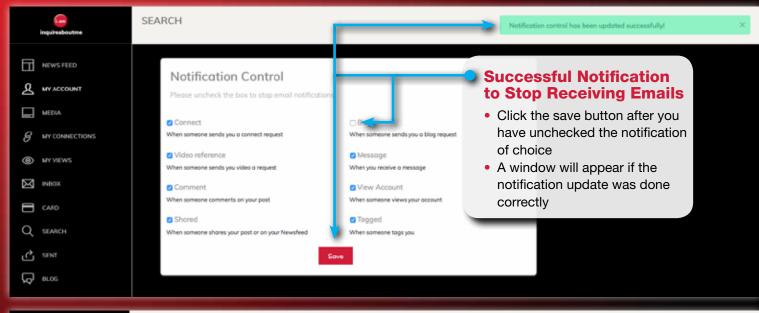

# Notifications

Notification area for 'Connect/Video/Blog' requests,
 'Likes' and 'Comments' for Blogs, videos and photos

How to enable and disable email notifications

Newsfeed

To view the latest from your