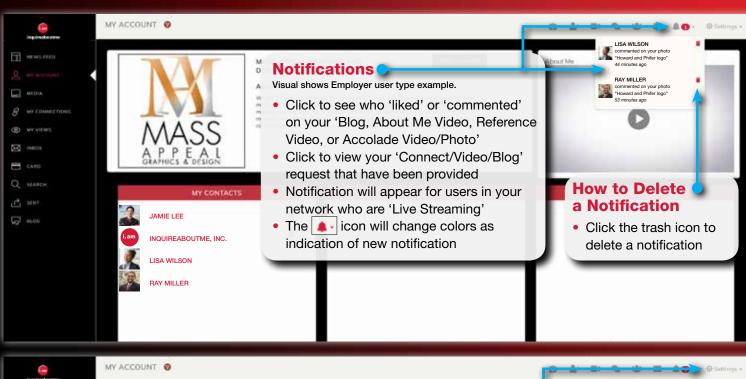

# Notifications

Notification area for 'Connect/Video/Blog' requests,
 'Likes' and 'Comments' for Blogs, videos and photos

How to enable and disable email notifications

Newsfeed

To view the latest from your